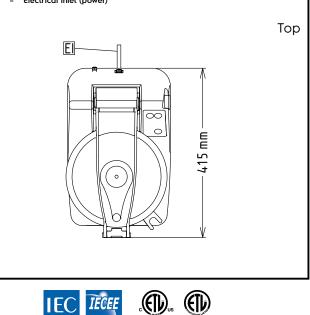

## Food Processor Cutter Mixer 4.5 LT - Single Speed with UK Plug

Intertek

Intertek

| Electric                     |                       |
|------------------------------|-----------------------|
| Supply voltage:              | 208-230 V/IN ph/60 Hz |
| Electrical power max.:       | 0.75 kW               |
| Total Watts:                 | 0.75 kW               |
| Capacity:                    |                       |
| Performance (up to):         | 2 kg/Cycle            |
| Capacity:                    | 4.5 litres            |
| Key Information:             |                       |
| External dimensions, Width:  | 256 mm                |
| External dimensions, Depth:  | 415 mm                |
| External dimensions, Height: | 482 mm                |
| Shipping weight:             | 25 kg                 |
| Waterproof index:            | IP23                  |