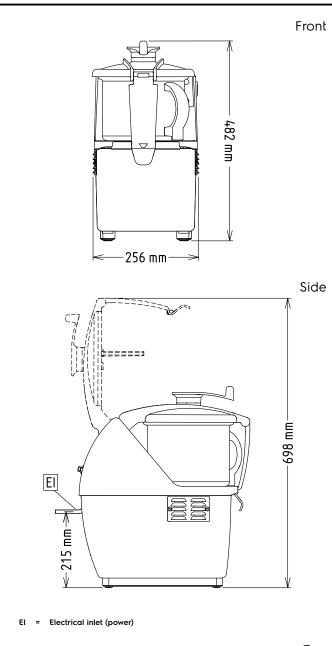

## Food Processor Cutter Mixer 4.5 LT - Single Speed with UK Plug

Intertek

Intertek

| Electric                     |                       |
|------------------------------|-----------------------|
| Supply voltage:              | 208-230 V/IN ph/60 Hz |
| Electrical power max.:       | 0.75 kW               |
| Total Watts:                 | 0.75 kW               |
| Capacity:                    |                       |
| Performance (up to):         | 2 kg/Cycle            |
| Capacity:                    | 4.5 litres            |
| Key Information:             |                       |
| External dimensions, Width:  | 256 mm                |
| External dimensions, Depth:  | 415 mm                |
| External dimensions, Height: | 482 mm                |
| Shipping weight:             | 25 kg                 |
| Waterproof index:            | IP23                  |